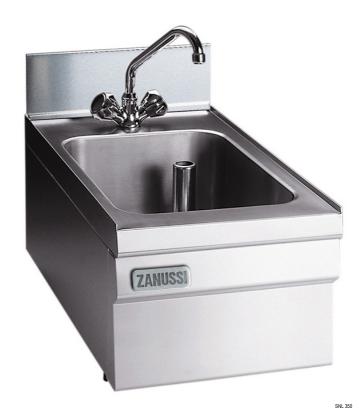

## FUNCTIONAL AND CONSTRUCTION FEATURES

◆ Constructed completely in 18/10, 304 AISI stainless steel to guarantee a hard-wearing performance

✦ Hygiene guaranteed by rounded edges, flush fit between units, side upstands and sealing joints, completely smooth and easy to clean surfaces and rear splashback

◆ Mixer spout, overflow pipe 1 e 1/2" drain hole supplied as standard

◆ The hand washbasins can be mounted on open base cupboards with hinged doors, a chest of drawers or runners for gastronorm containers available as accessories